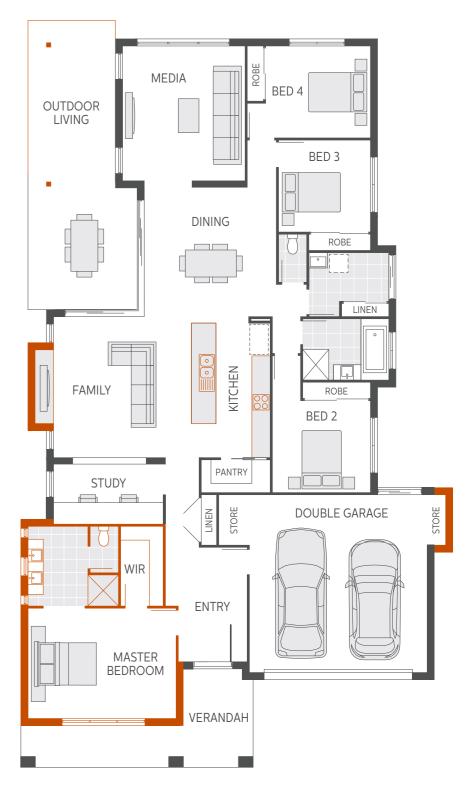

# **SANTORINI 26**

## AS DISPLAYED PLAN

### Plan options shown

- Master suite display option
- Increased double garage storage
- Feature TV recess with built in gas fire
- Global Chef kitchen upgrade including drop ceiling
- Extended outdoor living with feature timber posts

NOTE: Further plan modifications and inclusion upgrades apply to this display home. Plan shown is as-displayed and is therefore not representative of what is included in the base house price for this home design. Refer to a new home consultant for more information

Floor plan images are indicative only, conceptual in nature and subject to change. Floor plan may depict fixtures, fittings, features, finishes, inclusions, furnishings, vehicles and/or not available from Coral Homes. All measurements are in millimetres unless otherwise stated. Floor plan measurements are approximate and not to scale. Lot width is based on Designer facade and is to be used as a guide only. Lot width requirements may change due to developer covenants and Local Authority guidelines. Coral Homes Pty Ltd. The copyright in this floor plan is owned by or licensed to Coral Homes Pty Ltd and may not be reproduced, copied or dealt with in any manner which infringes the exclusive rights of Coral Homes Pty Ltd as prescribed by the Copyright Act 1968, without the express written authorisation of Coral Homes Pty Ltd.