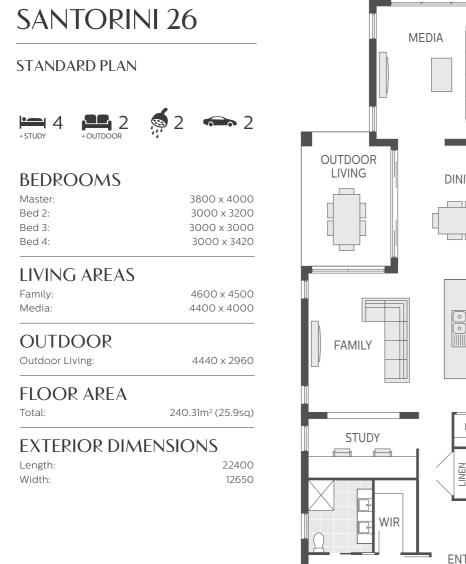

# **SANTORINI 26**

## AS DISPLAYED PLAN

### Plan options shown

- Master suite display option
- Increased double garage storage
- Feature TV recess with built in gas fire
- Global Chef kitchen upgrade including drop ceiling
- Extended outdoor living with feature timber posts

NOTE: Further plan modifications and inclusion upgrades apply to this display home. Plan shown is as-displayed and is therefore not representative of what is included in the base house price for this home design. Refer to a new home consultant for more information

Floor plan images are indicative only, conceptual in nature and subject to change. Floor plan may depict fixtures, fittings, features, finishes, inclusions, furnishings, vehicles and/or not available from Coral Homes. All measurements are in millimetres unless otherwise stated. Floor plan measurements are approximate and not to scale. Lot width is based on Designer facade and is to be used as a guide only. Lot width requirements may change due to developer covenants and Local Authority guidelines. Coral Homes Pty Ltd. The copyright in this floor plan is owned by or licensed to Coral Homes Pty Ltd and may not be reproduced, copied or dealt with in any manner which infringes the exclusive rights of Coral Homes Pty Ltd as prescribed by the Copyright Act 1968, without the express written authorisation of Coral Homes Pty Ltd.