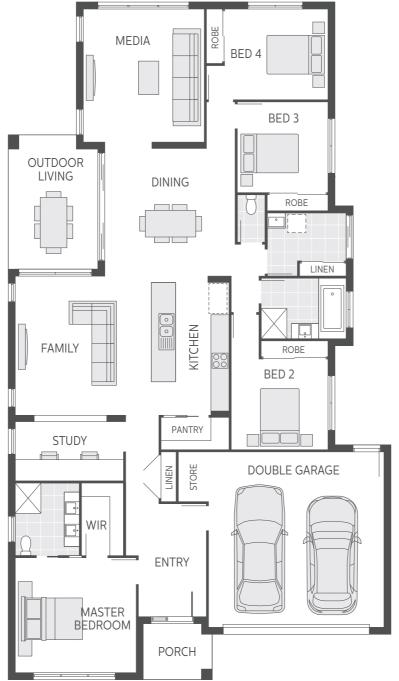

# **SANTORINI 26**

## AS DISPLAYED PLAN

### Plan options shown

- Master suite display option
- Increased double garage storage
- Feature TV recess with built in gas fire
- Global Chef kitchen upgrade including drop ceiling
- Extended outdoor living with feature timber posts

NOTE: Further plan modifications and inclusion upgrades apply to this display home. Plan shown is as-displayed and is therefore not representative of what is included in the base house price for this home design. Refer to a new home consultant for more information

Floor plan images are indicative only, conceptual in nature and subject to change. Floor plan may depict fixtures, fittings, features, finishes, inclusions, furnishings, vehicles and/or not available from Coral Homes. All measurements are in millimetres unless otherwise stated. Floor plan measurements are approximate and not to scale. Lot width is based on Designer facade and is to be used as a guide only. Lot width requirements may change due to developer covenants and Local Authority guidelines. Coral Homes Pty Ltd. The copyright in this floor plan is owned by or licensed to Coral Homes Pty Ltd and may not be reproduced, copied or dealt with in any manner which infringes the exclusive rights of Coral Homes Pty Ltd as prescribed by the Copyright Act 1968, without the express written authorisation of Coral Homes Pty Ltd.