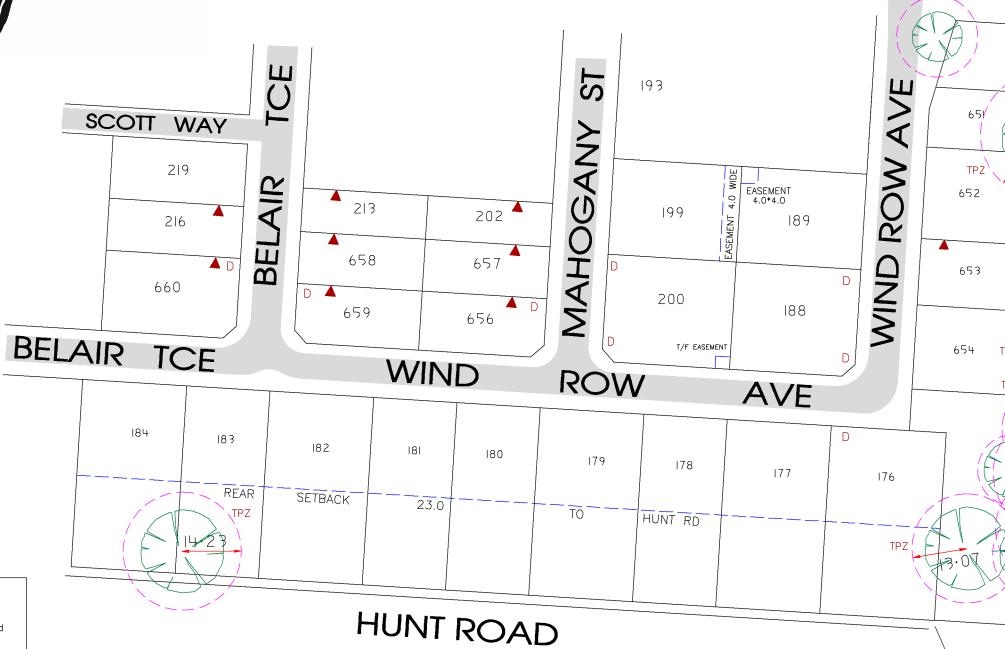

## **BUILDING ENVELOPE PLAN**

### Streetfront Boundary Setbacks

PRIMARY STREET 3.0m SECONDARY STREET 1.5m GARAGE/CARPORT 5.5m

#### Side Boundary Setbacks

0.9m ( where no Zero Lot Line ) ◀ indicates Zero Lot Line

## Rear Boundary

0.9m SETBACK

To be read in conjunction with Council Development Plan requirements NOTES

> Setbacks as per table unless otherwise noted Any Easement requirements take precedence over setbacks

Mandatory Driveway Access

Tree Protection Zone (R=Radius of zone)

Two Storey requirement

The information on this plan is subject to change and final Council approval/amendments

Date 18-2-19