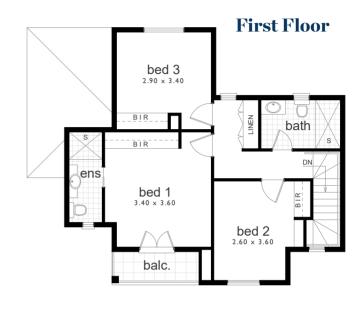

## **Hampton Cottage**

**Lot 504 Morialta Grove** \$374,950

| Areas (approx) | $m^2$  |
|----------------|--------|
| GF Living      | 52.58  |
| FF Living      | 67.66  |
| Carport        | 16.43  |
| Verandah       | 3.77   |
| Balcony        | 3.86   |
| Patio          | 9.38   |
| TOTAL          | 153.68 |