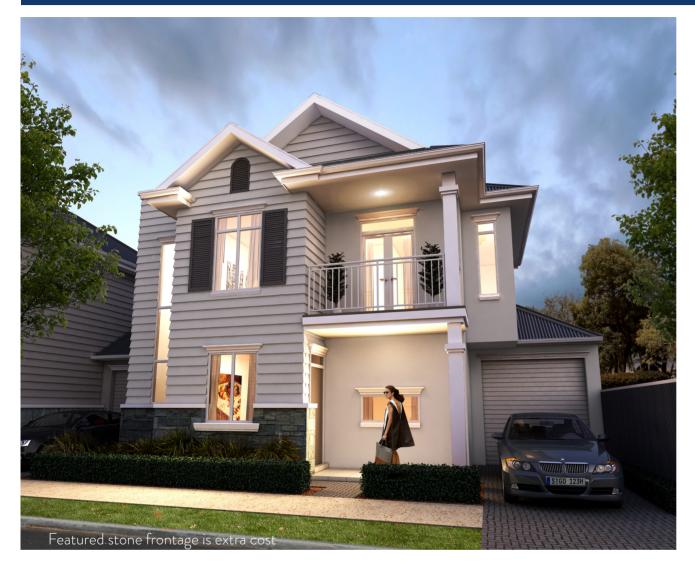

## **Hampton Cottage**

**Lot 504 Morialta Grove** \$374,950

| Areas (approx) | $m^2$  |
|----------------|--------|
| GF Living      | 52.58  |
| FF Living      | 67.66  |
| Carport        | 16.43  |
| Verandah       | 3.77   |
| Balcony        | 3.86   |
| Patio          | 9.38   |
| TOTAL          | 153.68 |