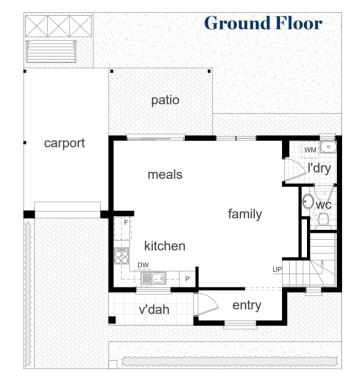

## **Hampton Cottage**

**Lot 504 Morialta Grove** \$374,950

| Areas (approx) | $m^2$  |
|----------------|--------|
| GF Living      | 52.58  |
| FF Living      | 67.66  |
| Carport        | 16.43  |
| Verandah       | 3.77   |
| Balcony        | 3.86   |
| Patio          | 9.38   |
| TOTAL          | 153.68 |