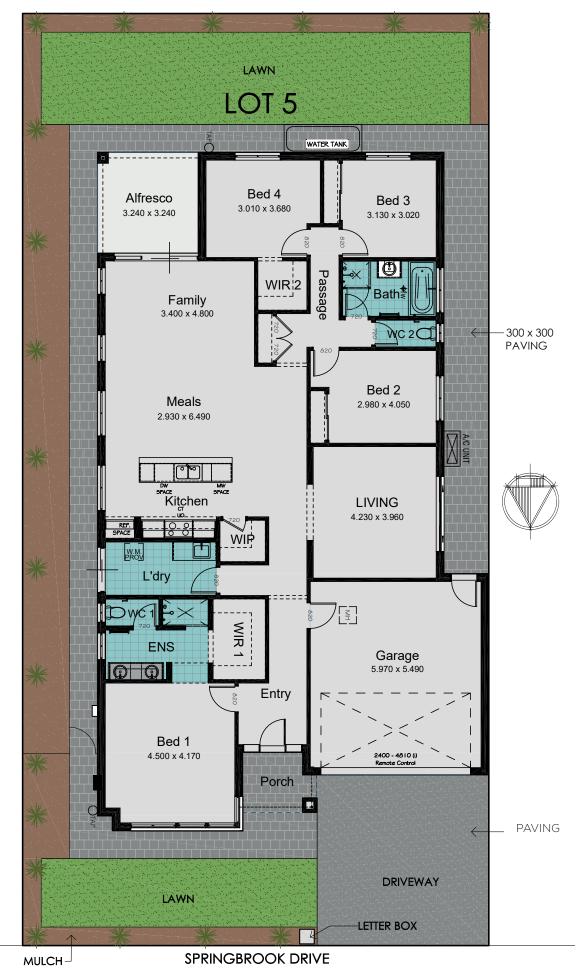

## LOT 5 SPRINGBROOK DRIVE

### **HOUSE**

Living 192.60m²
Alfresco 10.50m²
Garage 36.34m²
Porch 4.31m²
Total Area 243.75m²

#### **LAND**

Width 15.0m Depth 30.0m Total Area 450m²