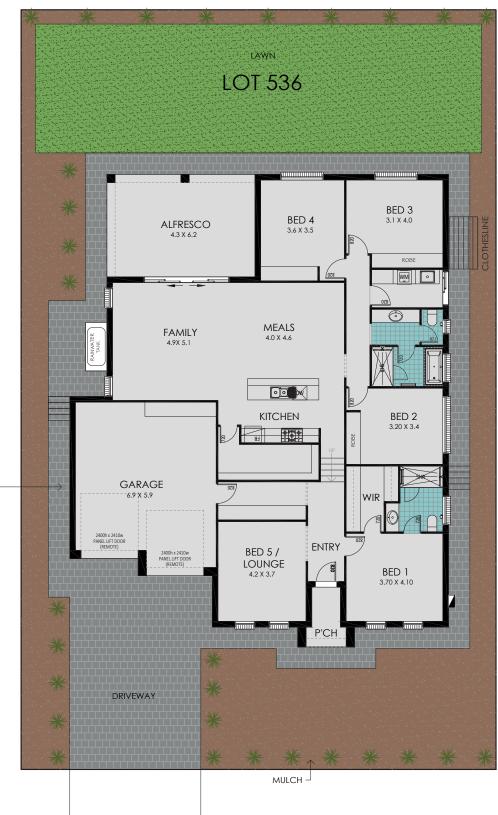

#### LOT 536 KARRA CIRCLE

#### HOUSE

Total Area

| Living             | 202.16m²                              |
|--------------------|---------------------------------------|
| Alfresco           | 26.96m²                               |
| Garage             | 43.38m²                               |
| Porch              | 4.04m²                                |
|                    |                                       |
| Total Area         | 276.54m²                              |
| Total Area<br>LAND | 276.54m²                              |
|                    | <b>276.54</b> m <sup>2</sup><br>20.0m |

640m<sup>2</sup>

300 x 300 — PAVING

KARRA CIRCLE