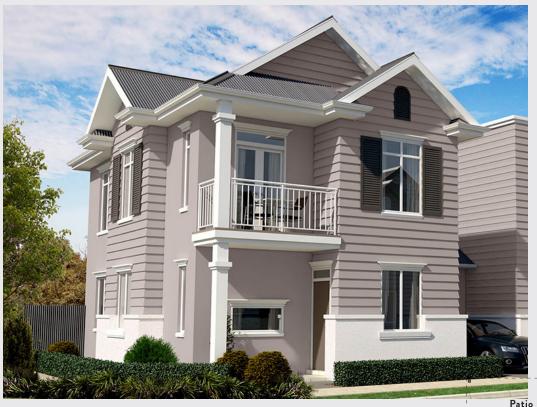

## HAMPTON COTTAGE

### KEY FEATURES

- · Stuning character home on a low maintenance lifestyle allotment
- NBN fibre to the premise
- · Paved alfresco area
- · Undercover carport
- European stainless steel appliances
- · Floor coverings throughout
- Driveway, perimeter paths, landscaping, fencing, letterbox and clothes line included