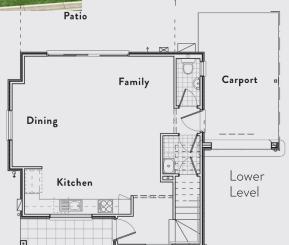

#### DIMENSIONS

| House        |          |
|--------------|----------|
| Lower Living | 55.85m²  |
| Upper Living | 76.03m²  |
| Carport      | 16.88m²  |
| Verandah     | 4.56m²   |
| Balcony      | 4.36m²   |
| Patio        | 15.55m²  |
| Total Area   | 173.23m² |

| Land       |       |
|------------|-------|
| Width      | 13.0m |
| Depth      | 12.5m |
| Total Area | 163m² |