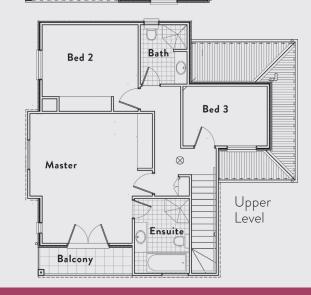

#### DIMENSIONS

| House        |          |
|--------------|----------|
| Lower Living | 55.85m²  |
| Upper Living | 76.03m²  |
| Carport      | 16.88m²  |
| Verandah     | 4.56m²   |
| Balcony      | 4.36m²   |
| Patio        | 15.55m²  |
| Total Area   | 173.23m² |

| Land       |       |
|------------|-------|
| Width      | 13.0m |
| Depth      | 12.5m |
| Total Area | 163m² |