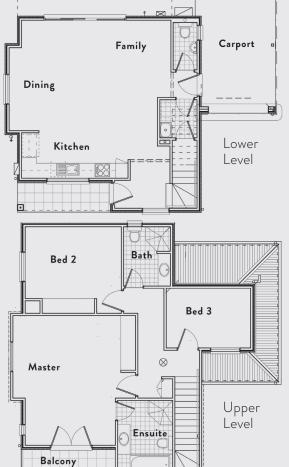

### DIMENSIONS

| House        |          |
|--------------|----------|
| Lower Living | 49.82m²  |
| Upper Living | 67.75m²  |
| Carport      | 16.88m²  |
| Verandah     | 3.46m²   |
| Balcony      | 3.25m²   |
| Patio        | 13.30m²  |
| Total Area   | 154.46m² |