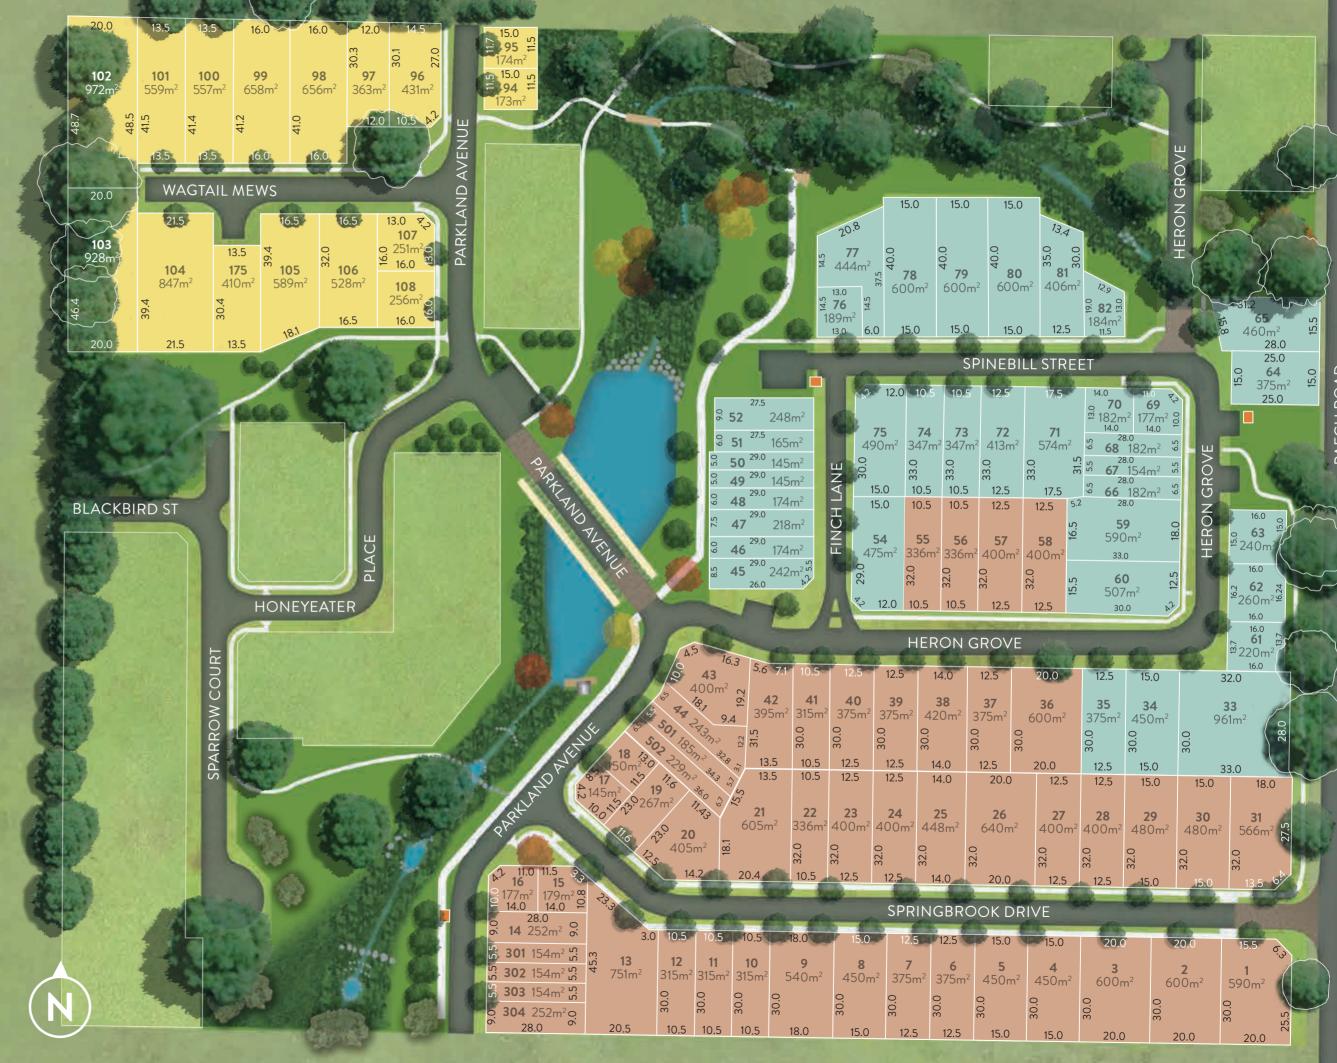

#### SIZE OF SPRINGBROOK

- 10 hectares, located on Paech Road
- Just over 120 homes upon completion
- Construction commenced 2020

# QUALITY PARKS AND LANDSCAPING

- Picturesque linear park and walking trails along natural creek lines, ponds and old gums
- Waterfront shelter and BBQ facilities
- Classic Adelaide Hills streetscape elements including cobblestone style paving, red brick structures and feature lighting
- Footpath network with feature links and bridges provides a seamless connection between streets, parks, causeway and through to nearby playground and open spaces

#### **SPOILT FOR CHOICE**

- Wide range of allotments from low maintenance terrace lots to 1,000m<sup>2</sup> parkland lots
- Diverse mix of land options from flat and pre-benched to unique and gently undulating character allotments