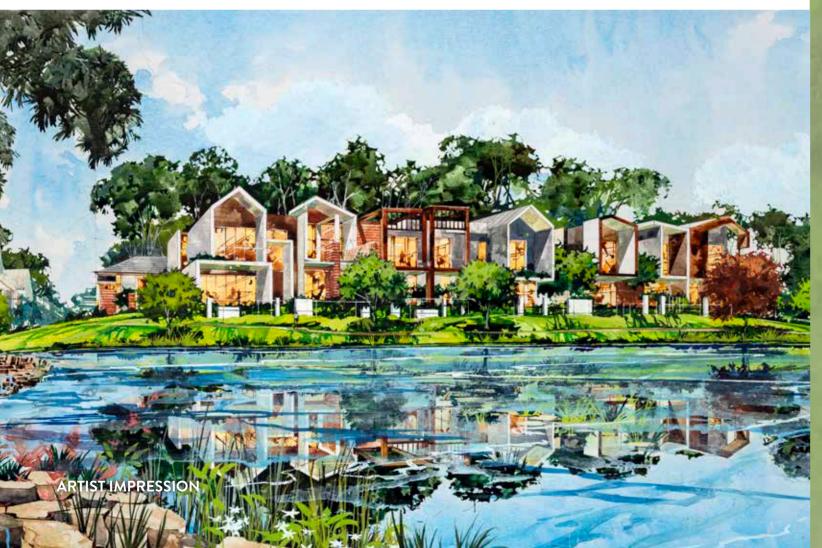

# QUALITY PARKS AND LANDSCAPING

- Picturesque linear park and walking trails along natural creek lines, ponds and old gums
- Waterfront shelter and BBQ facilities
- Classic Adelaide Hills streetscape elements including cobblestone style paving, red brick structures and feature lighting
- Footpath network with feature links and bridges provides a seamless connection between streets, parks, causeway and through to nearby playground and open spaces

#### **SPOILT FOR CHOICE**

- Wide range of allotments from low maintenance terrace lots to 1,000m<sup>2</sup> parkland lots
- Diverse mix of land options from flat and pre-benched to unique and gently undulating character allotments