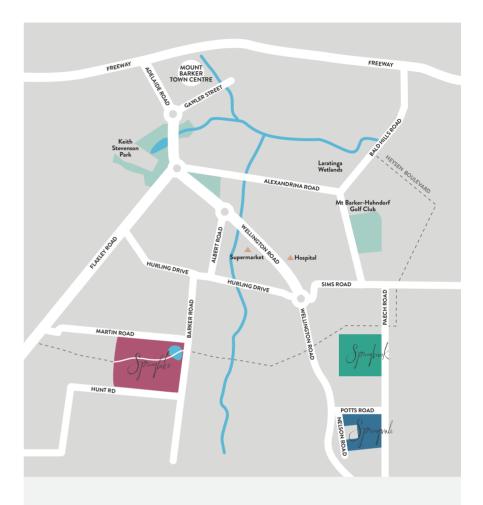

## **LOCATION**

- Within the prestigious Adelaide Hills region
- Only a few minutes from Mount Barker town centre with major grocery and retailers, banking, businesses, restaurants and services
- A leisurely drive to Hahndorf, Woodside, Stirling, Balhannah, Oakbank and Littlehampton
- Easy access to Adelaide on the freeway, just a 25 minute drive

## **EDUCATION**

- A range of public and private schools in close proximity from reception to year 12
- Numerous childcare and early learning facilities just minutes from Springbrook

#### **TRANSPORT**

- Mount Barker has a well serviced public transport bus service
- Park'n'Ride weekday services from Mount Barker to Adelaide CBD
- TransitPlus bus service stopping at local schools
- Major investment in road infrastructure in Mount Barker