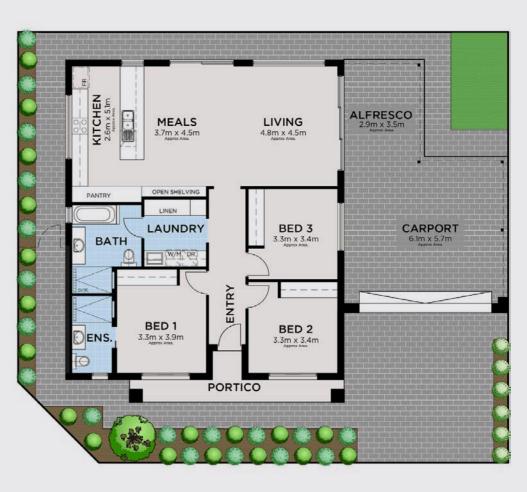

DIMENSIONS

| House      |          |
|------------|----------|
| Living     | 123.77m² |
| Garage     | 35.80m²  |
| Alfresco   | 10.89m²  |
| Portico    | 8.03m²   |
| Total Area | 178.49m² |

## Land

| Total Are | a 287m² |
|-----------|---------|
| Depth     | 16.0m   |
| Width     | 18.2m   |