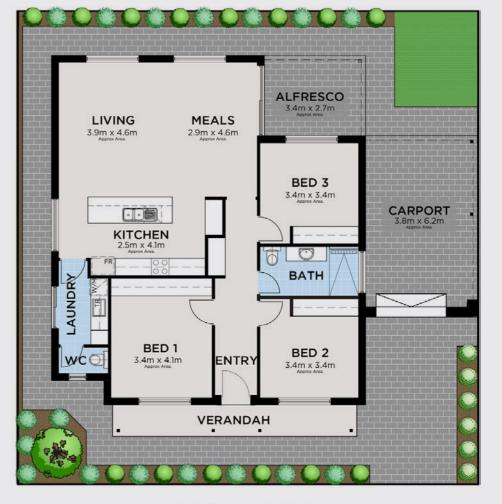

# Lot 314 Vista Court Mount Barker

#### DIMENSIONS

| Total Area | 160.57m² |
|------------|----------|
| Verandah   | 9.06m²   |
| Alfresco   | 9.60m²   |
| Garage     | 23.62m²  |
| Living     | 118.29m² |
| House      |          |

Land

| Total Area 250 | m² |
|----------------|----|
| Depth 16.0     | )m |
| Width 15.6     | m  |

**VISTA COURT** 