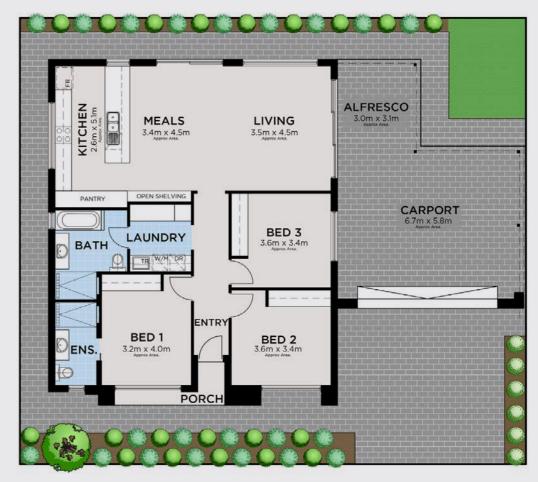

## DIMENSIONS

| House      |          | Land       |       |
|------------|----------|------------|-------|
| Living     | 125.20m² | Width      | 18.1m |
| Garage     | 39.31m²  | Depth      | 16.0m |
| Alfresco   | 9.39m²   | Total Area | 290m  |
| Porch      | 2.95m²   |            |       |
| Total Area | 176.86m² |            |       |