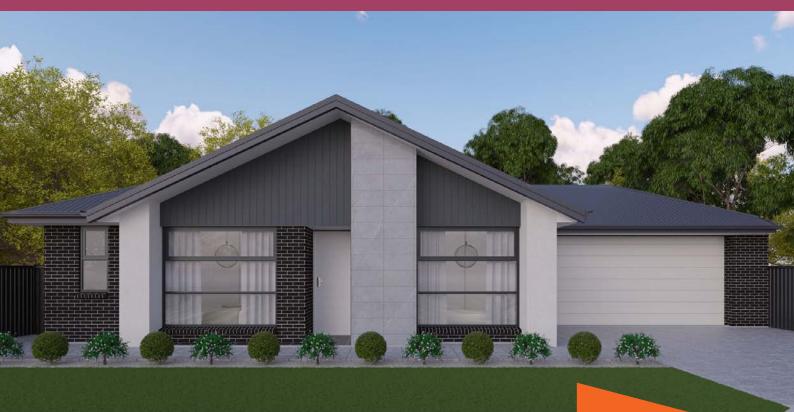

# Lot 315 Vista Court Mount Barker

# **KEY FEATURES**

- Full turn key offering -nothing more to do
- Stone tops to kitchen and Westinghouse appliances
- Ducted reverse cycle Rinnai air conditioning

bathrooms

- Window coverings to living area and bedrooms
- Downlights throughout

## DIMENSIONS

| House      |          | Land       |       |
|------------|----------|------------|-------|
| Living     | 125.20m² | Width      | 18.1m |
| Garage     | 39.31m²  | Depth      | 16.0m |
| Alfresco   | 9.39m²   | Total Area | 290m  |
| Porch      | 2.95m²   |            |       |
| Total Area | 176.86m² |            |       |