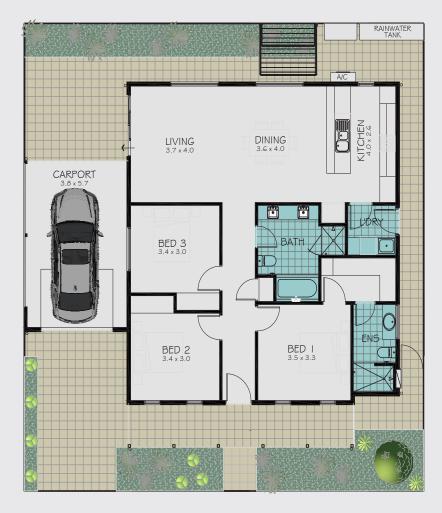

#### KEY FEATURES

- Full turn key offering nothing more to do
- Stone tops to kitchen and bathrooms
- Ducted reverse cycle air conditioning
- Window coverings to living area and bedrooms
- Floor coverings throughout
- Downlights throughout
- Driveway, perimeter paths, landscaping, fencing, letterbox and clothes line included

| Total Area | 144.8m² |
|------------|---------|
| Verandah   | 12.7m²  |
| Carport    | 21.5m²  |
| Living     | 110.6m² |
| House      |         |

| Total Area | 240m² |
|------------|-------|
| Depth      | 16m   |
| Width      | 15m   |
| Land       |       |