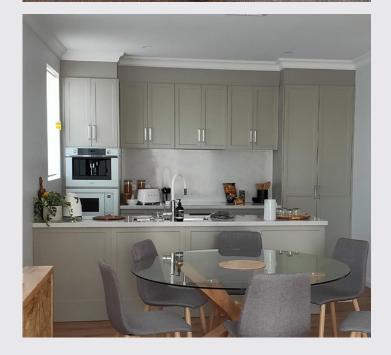

#### KEY FEATURES

- Full turn key offering nothing more to do
- Stone tops to kitchen and bathrooms
- Ducted reverse cycle air conditioning
- Window coverings to living area and bedrooms
- Floor coverings throughout
- Downlights throughout
- Driveway, perimeter paths, landscaping, fencing, letterbox and clothes line included