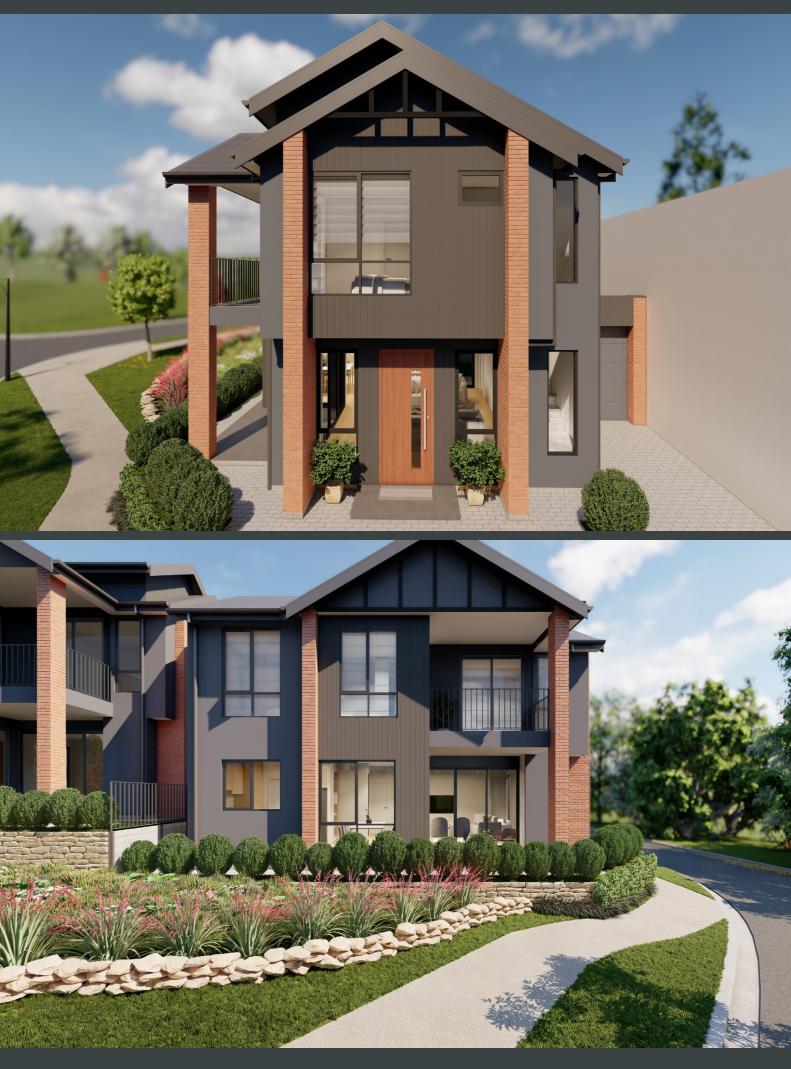

# **29 Springbrook Drive** Mount Barker

2 3 1

#### KEY FEATURES

Full turn key offering -nothing more to do

Stone Benchtops throughout

- Ducted reverse cycle Rinnai air conditioning
- Window coverings to living area and bedrooms

Floor coverings throughout

• Stunning views over the Central Garden and Lake

• Downlights throughout

• Driveway, perimeter paths, landscaping, fencing, letterbox and clothes line included

| House        |         |
|--------------|---------|
| Lower Living | 70.60m² |
| Upper Living | 78.75m² |
| Carport      | 17.82m² |