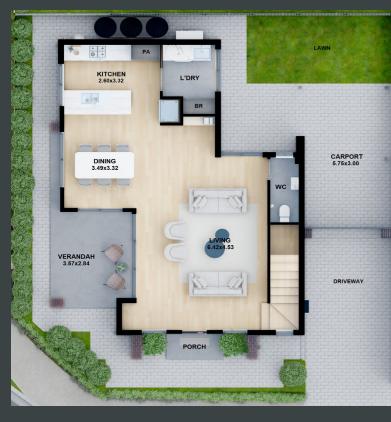

#### KEY FEATURES

Full turn key offering -nothing more to do

Stone Benchtops throughout

- Ducted reverse cycle Rinnai air conditioning
- Window coverings to living area and bedrooms

Floor coverings throughout

• Stunning views over the Central Garden and Lake

• Downlights throughout

• Driveway, perimeter paths, landscaping, fencing, letterbox and clothes line included

| House        |         |
|--------------|---------|
| Lower Living | 70.60m² |
| Upper Living | 78.75m² |
| Carport      | 17.82m² |

DIMENSIONS

| Upper Living | 78.75m²  |
|--------------|----------|
| Carport      | 17.82m²  |
| Verandah     | 11.06m²  |
| Balcony      | 7.02m²   |
| Total        | 185.25m² |

| Earra      |       |
|------------|-------|
| Width      | 14.0m |
| Depth      | 13.0m |
| Total Area | 177m² |
|            |       |
|            |       |