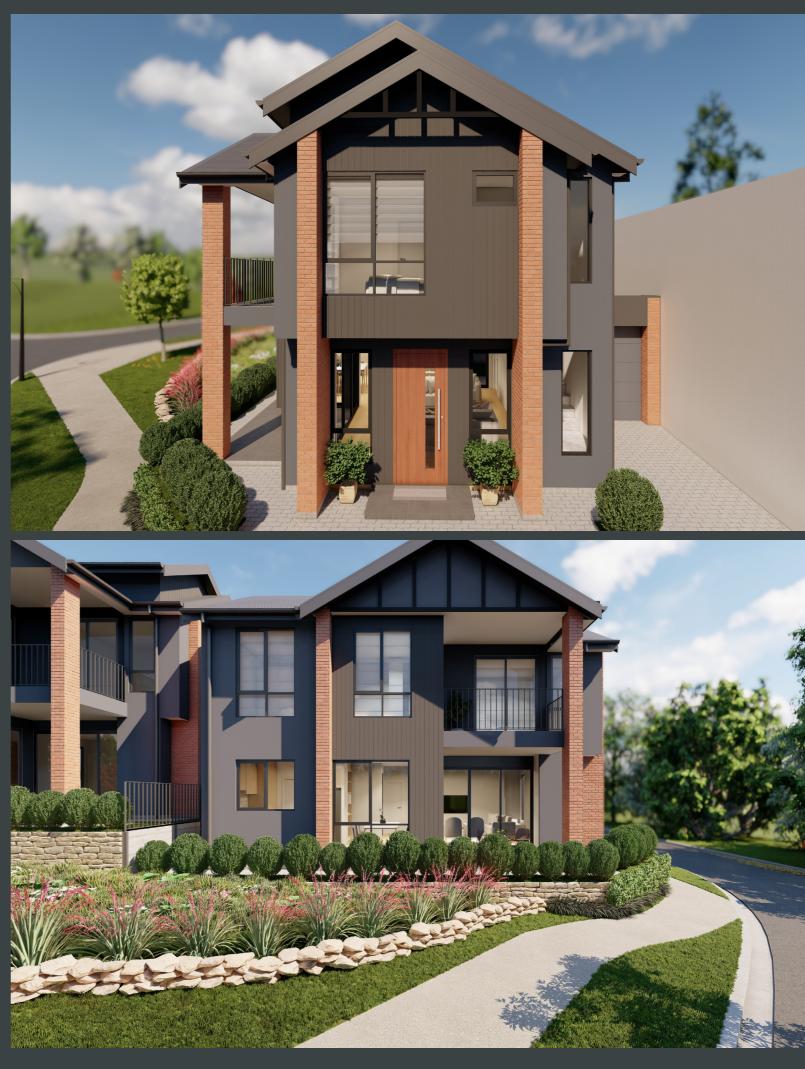

# **29 Springbrook Drive** Mount Barker

2 3 1

#### KEY FEATURES

Full turn key offering -nothing more to do

Stone Benchtops throughout

- Ducted reverse cycle Rinnai air conditioning
- Window coverings to living area and bedrooms

Floor coverings throughout

• Stunning views over the Central Garden and Lake

• Downlights throughout

• Driveway, perimeter paths, landscaping, fencing, letterbox and clothes line included

| House        |         |
|--------------|---------|
| Lower Living | 70.60m² |
| Upper Living | 78.75m² |
| Carport      | 17.82m² |

DIMENSIONS

| Upper Living | 78.75m²  |
|--------------|----------|
| Carport      | 17.82m²  |
| Verandah     | 11.06m²  |
| Balcony      | 7.02m²   |
| Total        | 185.25m² |

| Earra      |       |
|------------|-------|
| Width      | 14.0m |
| Depth      | 13.0m |
| Total Area | 177m² |
|            |       |
|            |       |