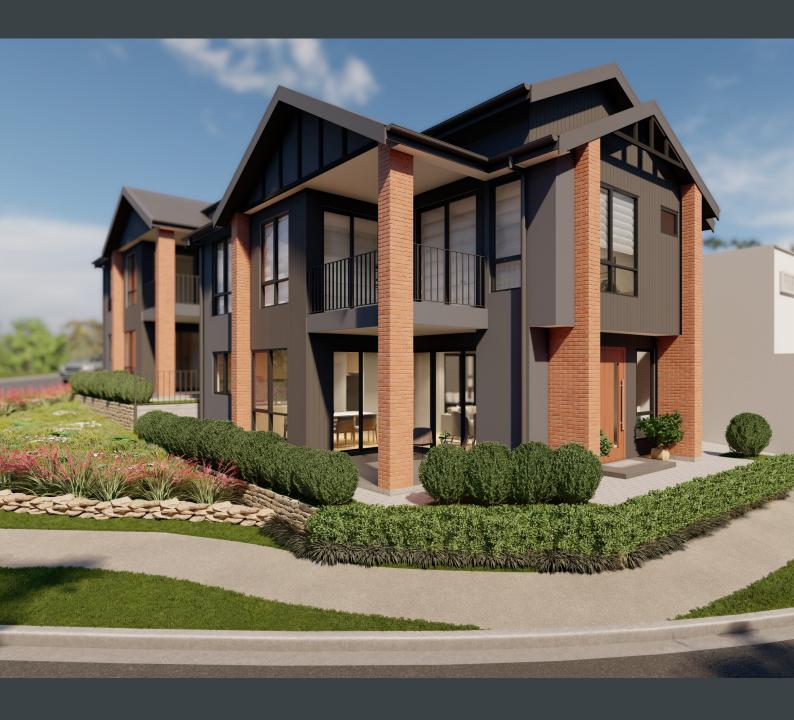

# **29 Springbrook Drive** Mount Barker

2 3 1

#### KEY FEATURES

Full turn key offering -nothing more to do

Stone Benchtops throughout

- Ducted reverse cycle Rinnai air conditioning
- Window coverings to living area and bedrooms

Floor coverings throughout

• Stunning views over the Central Garden and Lake

• Downlights throughout

• Driveway, perimeter paths, landscaping, fencing, letterbox and clothes line included

| House        |         |
|--------------|---------|
| Lower Living | 70.60m² |
| Upper Living | 78.75m² |
| Carport      | 17.82m² |