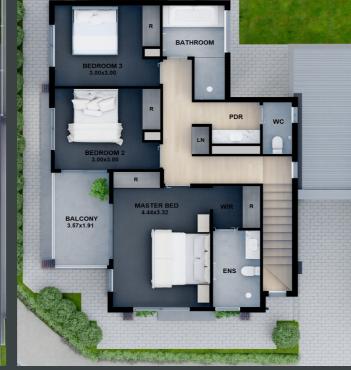

#### KEY FEATURES

Full turn key offering -nothing more to do

Stone Benchtops throughout

- Ducted reverse cycle Rinnai air conditioning
- Window coverings to living area and bedrooms

Floor coverings throughout

• Stunning views over the Central Garden and Lake

• Downlights throughout

• Driveway, perimeter paths, landscaping, fencing, letterbox and clothes line included

| House        |         |
|--------------|---------|
| Lower Living | 70.60m² |
| Upper Living | 78.75m² |
| Carport      | 17.82m² |

DIMENSIONS

| Upper Living | 78.75m²  |
|--------------|----------|
| Carport      | 17.82m²  |
| Verandah     | 11.06m²  |
| Balcony      | 7.02m²   |
| Total        | 185.25m² |

| Earra      |       |
|------------|-------|
| Width      | 14.0m |
| Depth      | 13.0m |
| Total Area | 177m² |
|            |       |
|            |       |